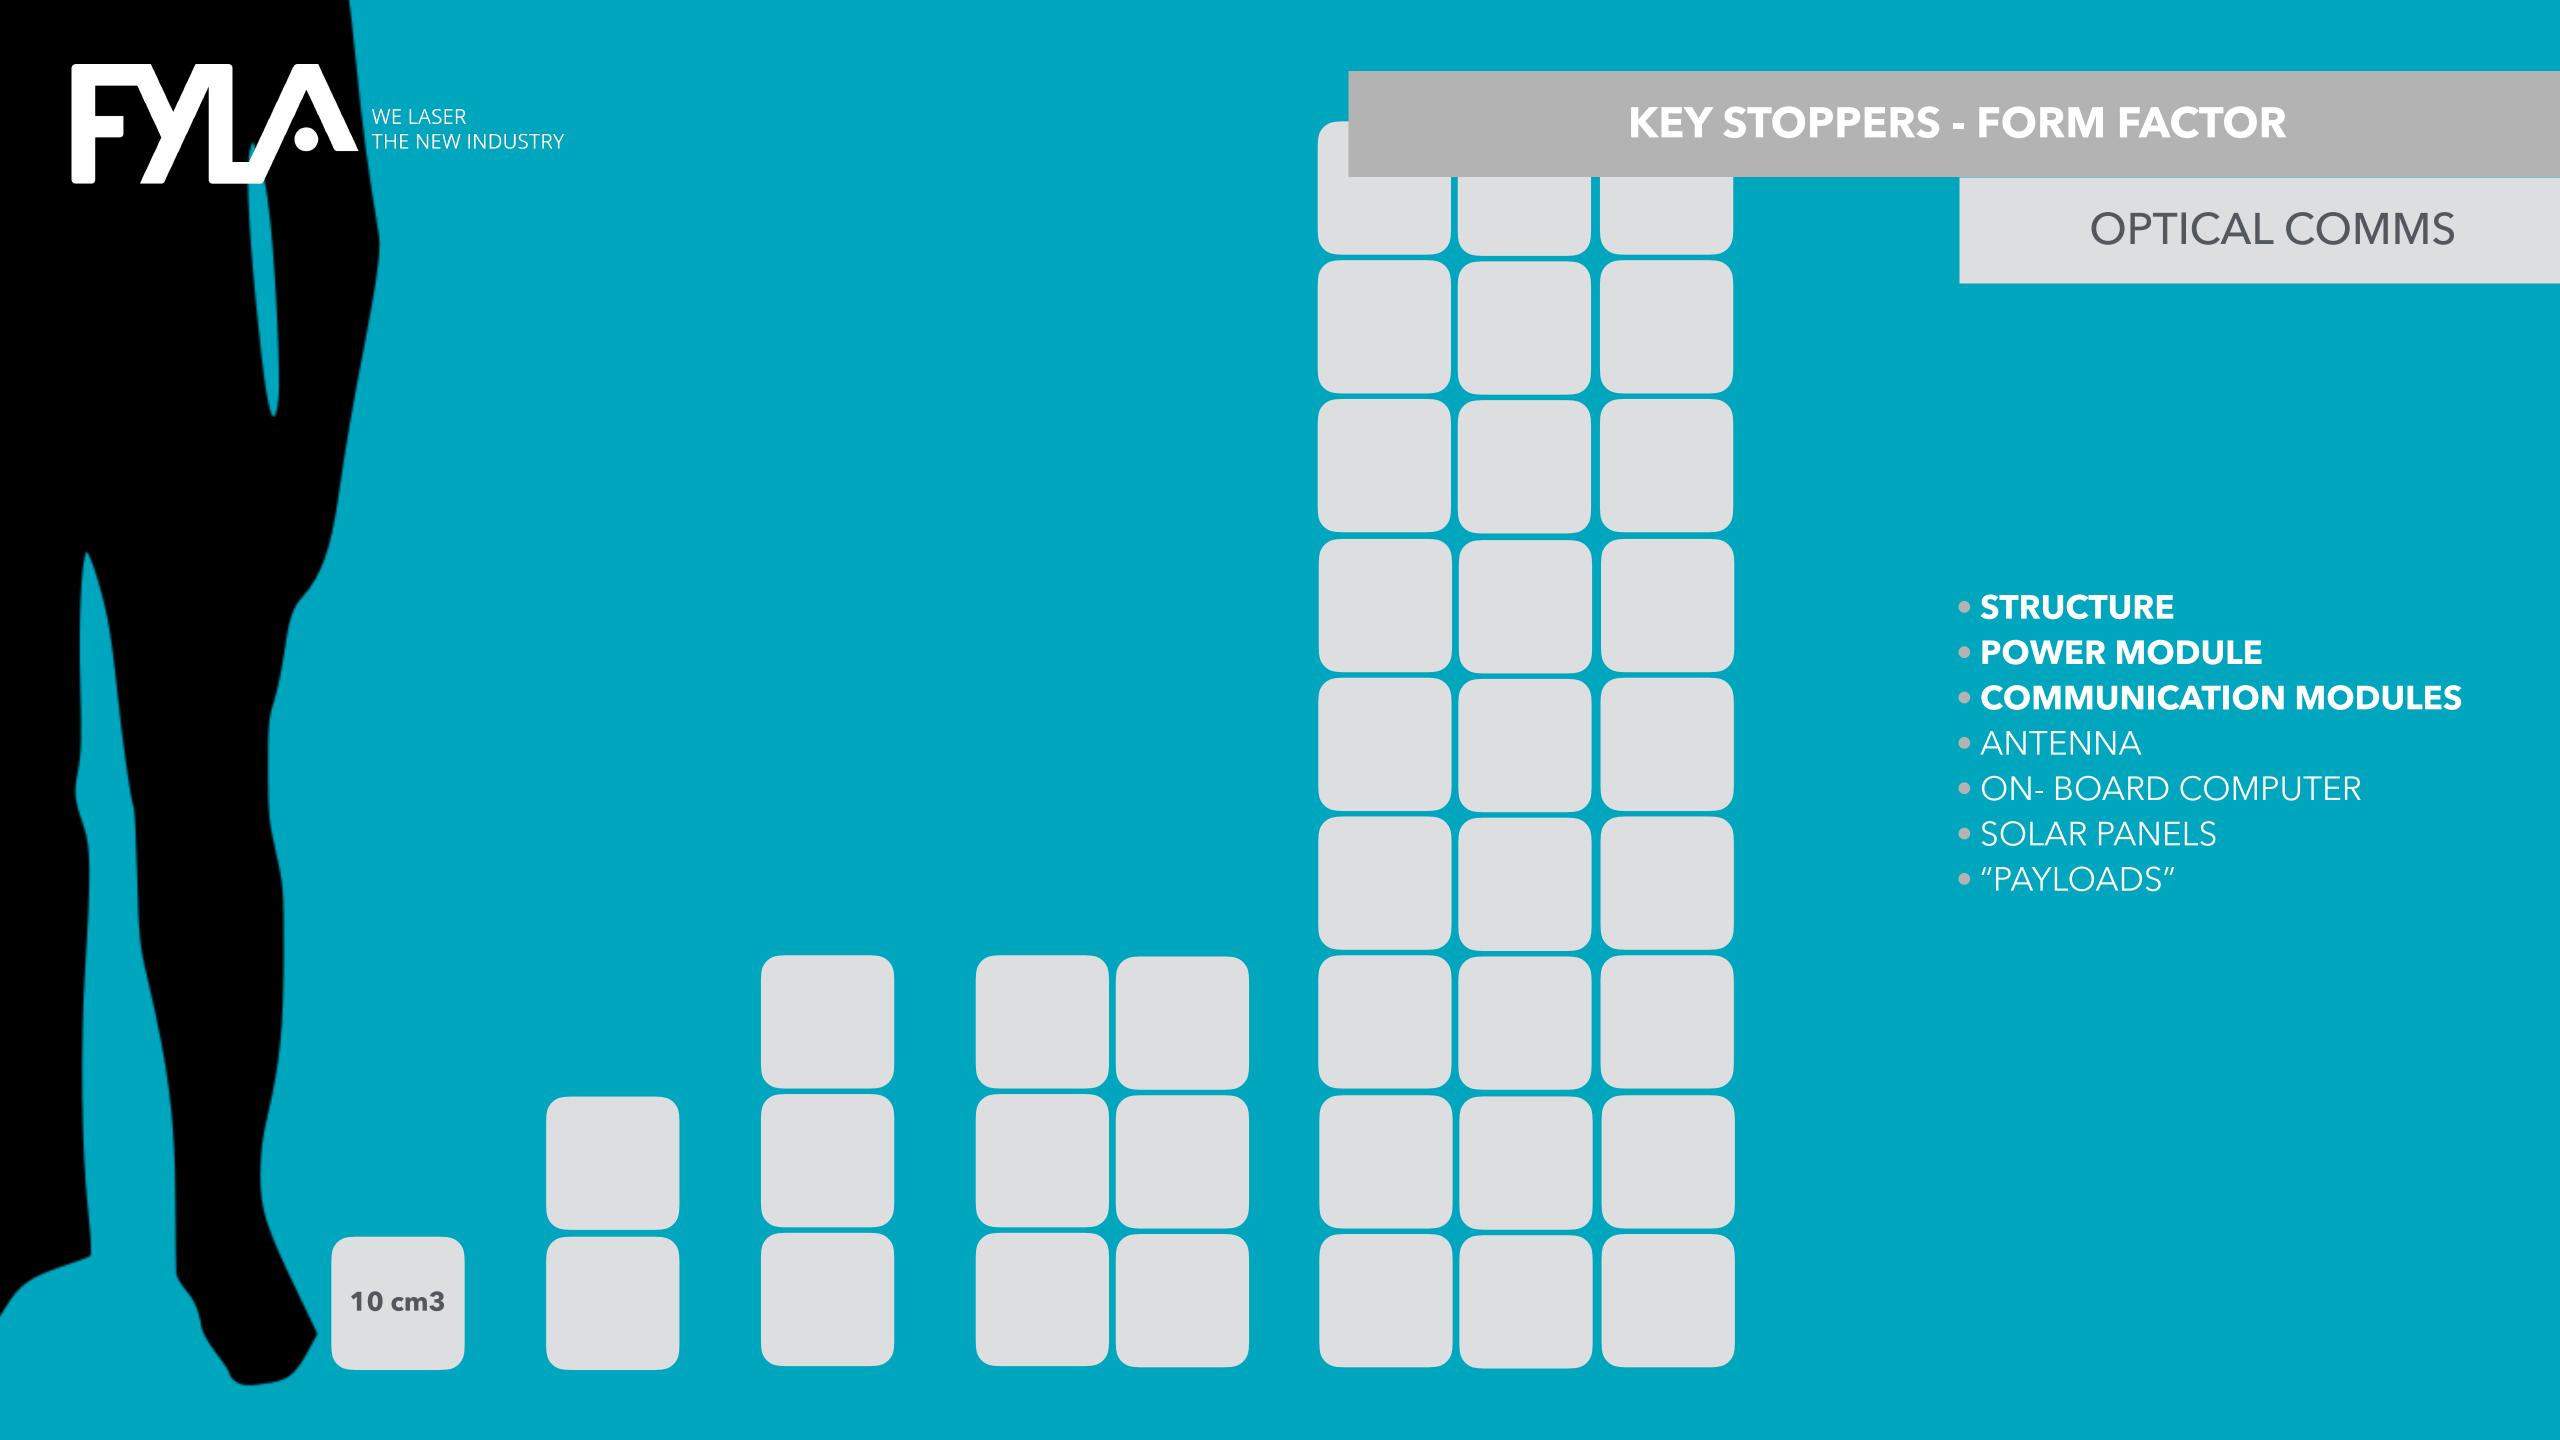

### **KEY STOPPERS - COSTS**

- STRUCTURE
- POWER MODULE
- COMMUNICATION MODULES
- ANTENNA
- ON- BOARD COMPUTER
- SOLAR PANELS
- "PAYLOADS"

### **KEY STOPPERS - VERSATILITY**

- STRUCTURE
- POWER MODULE
- COMMUNICATION MODULES
- ANTENNA
- ON- BOARD COMPUTER
- SOLAR PANELS
- "PAYLOADS"

#### **CONSTRAINS of VOLUME/POWER**

- 20-30W
- 6U / 3U as Growing standard
- Move from 100Kg to 10Kg systems range