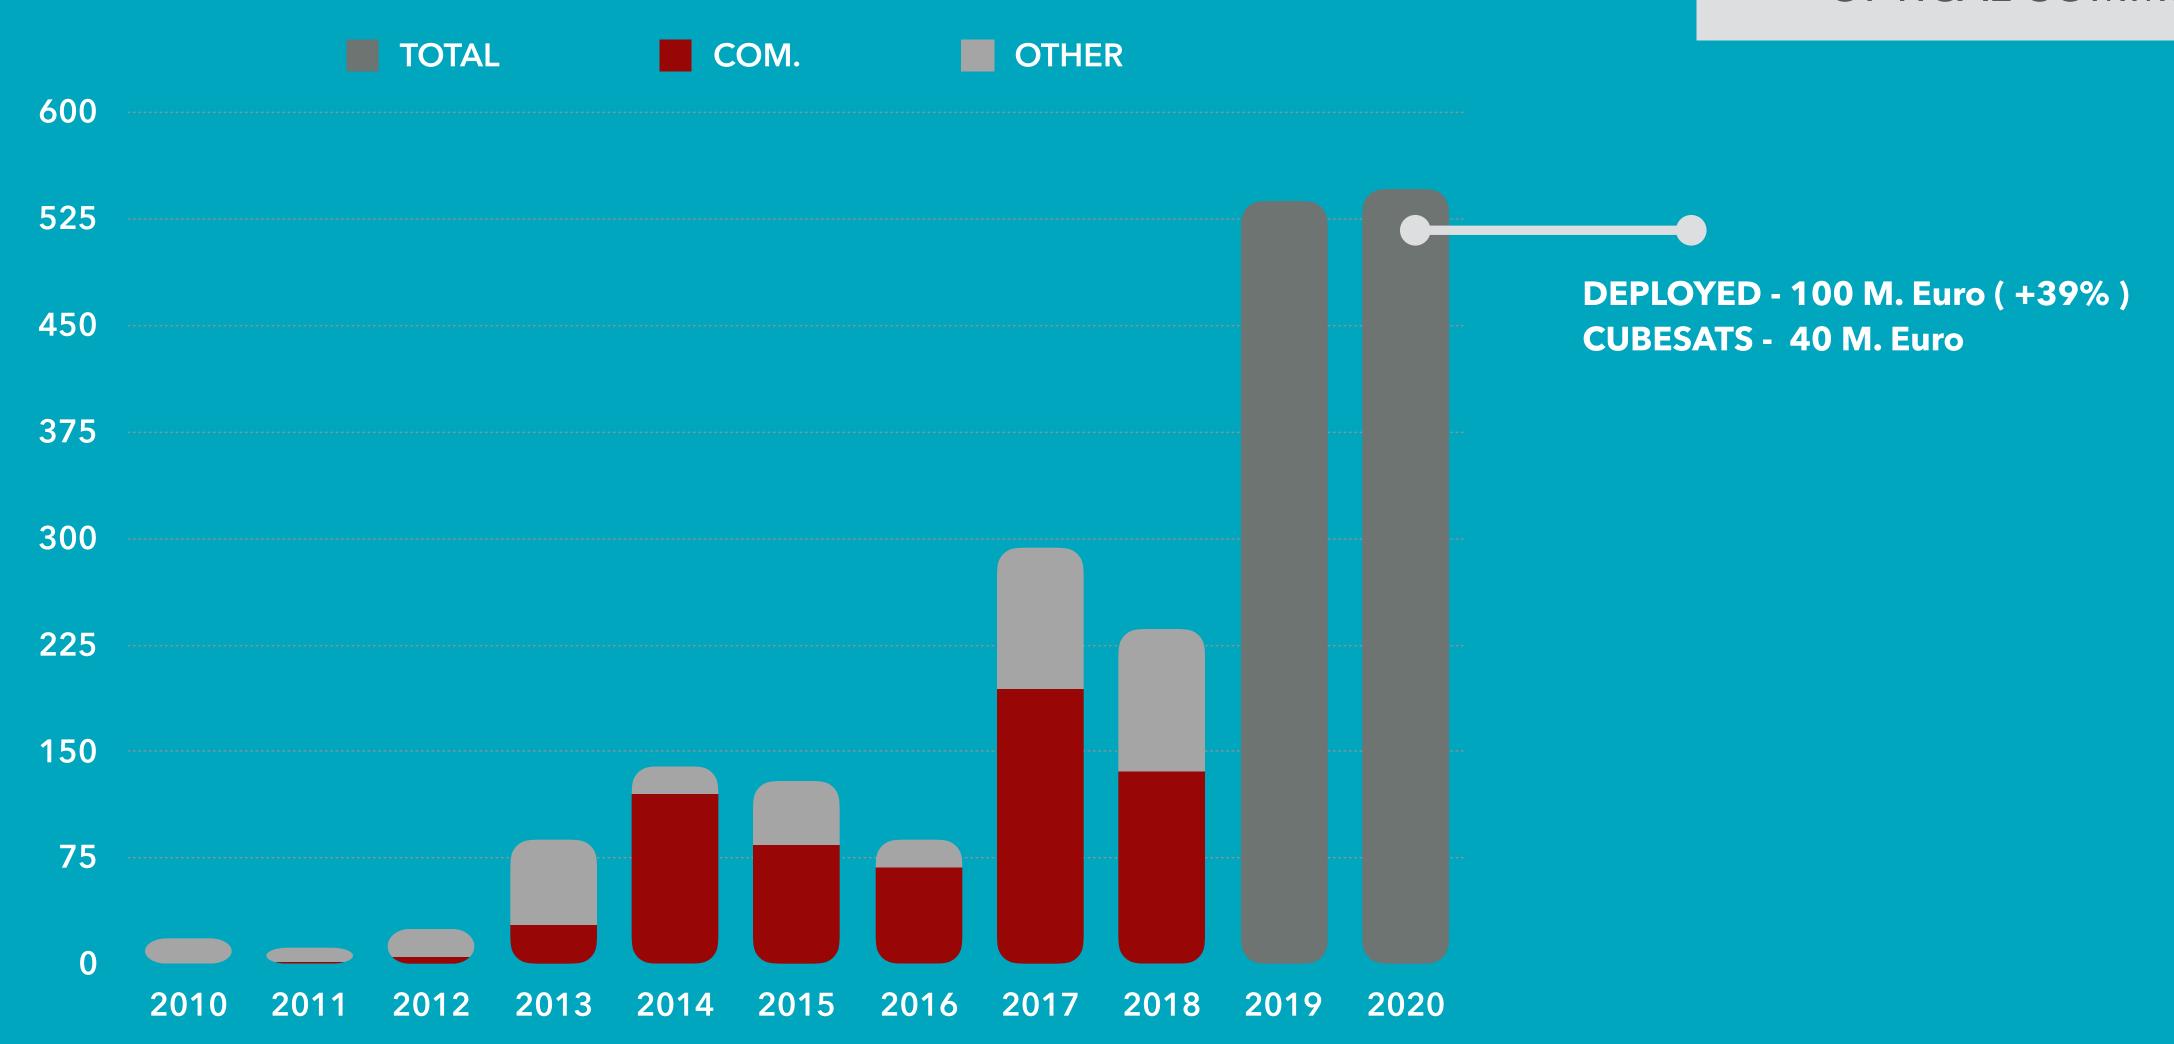

# CUBESATS

#### **CONSTRAINS of ROI**

- More Space for PAYLOADS, better Data/Volume ROI
- Success Deployment Rate from 50% to 30%

| Emission<br>technology | SNR        | SFDR   | Transmission band             | Transmission<br>Rates | Price/<br>Volumes |
|------------------------|------------|--------|-------------------------------|-----------------------|-------------------|
| RoF                    | >55 dB     |        | 2.2 + 8.8 GHz<br>2.5 + 10 GHz |                       | <18k              |
| RF                     | max. 33 dB | 60 dBc | 8.8 GHz                       | Gb/s                  | ~20k              |