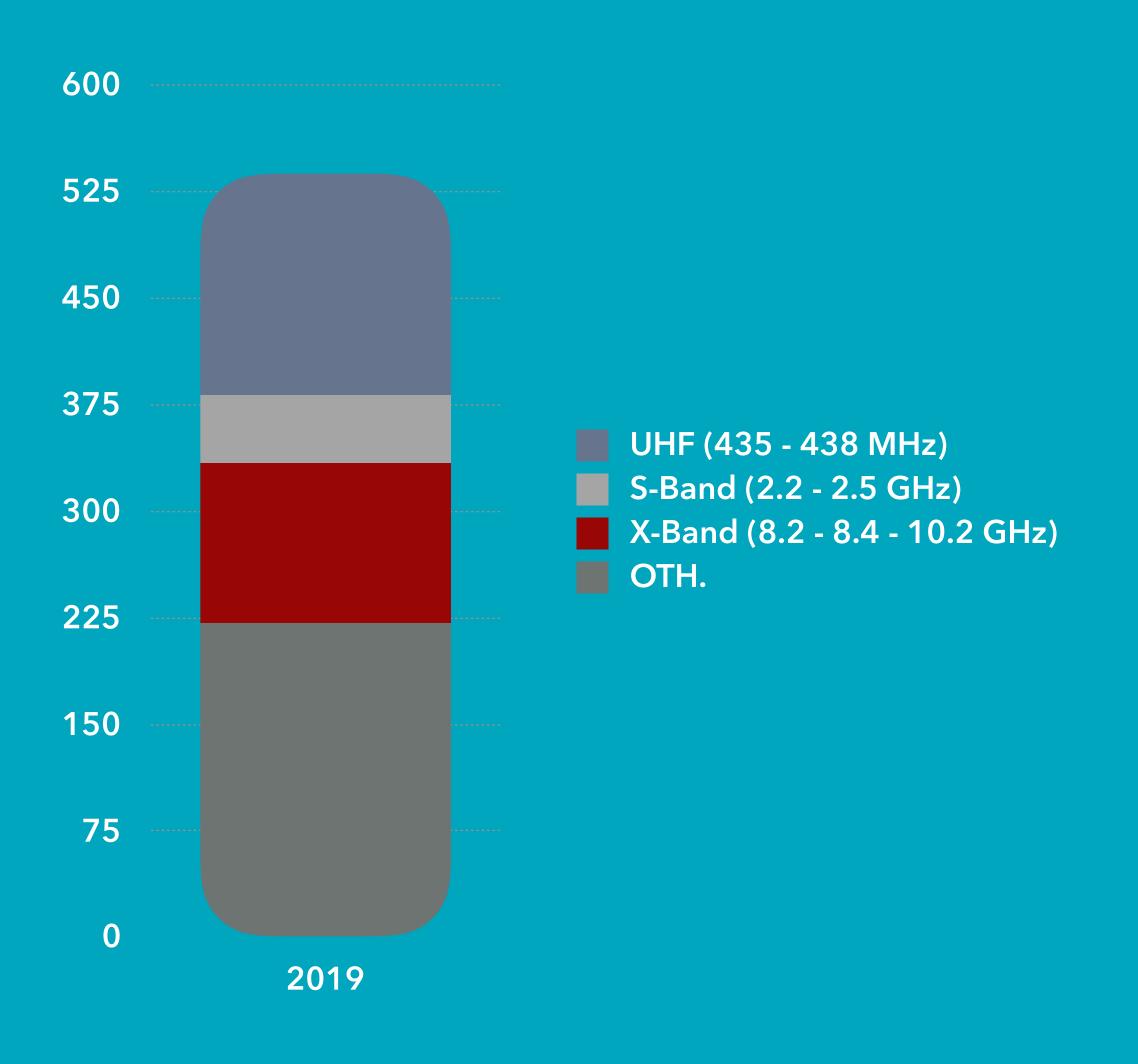

#### **CONSTRAINS of TRANSMISION RATE & QUALITY**

- Move from RF ( UHF ) rates to S/X band rates
- Jump from Mbps to Gbps or more
- •best SNR / dB to decrease power consumption/signal Q

#### **CONSTRAINS of ROI**

- More Space for PAYLOADS, better Data/Volume ROI
- Success Deployment Rate from 50% to 30%

| Emission<br>technology | SNR        | SFDR   | Transmission band             | Transmission<br>Rates | Price/<br>Volumes |
|------------------------|------------|--------|-------------------------------|-----------------------|-------------------|
| RoF                    | >55 dB     |        | 2.2 + 8.8 GHz<br>2.5 + 10 GHz |                       | <18k              |
| RF                     | max. 33 dB | 60 dBc | 8.8 GHz                       | Gb/s                  | ~20k              |