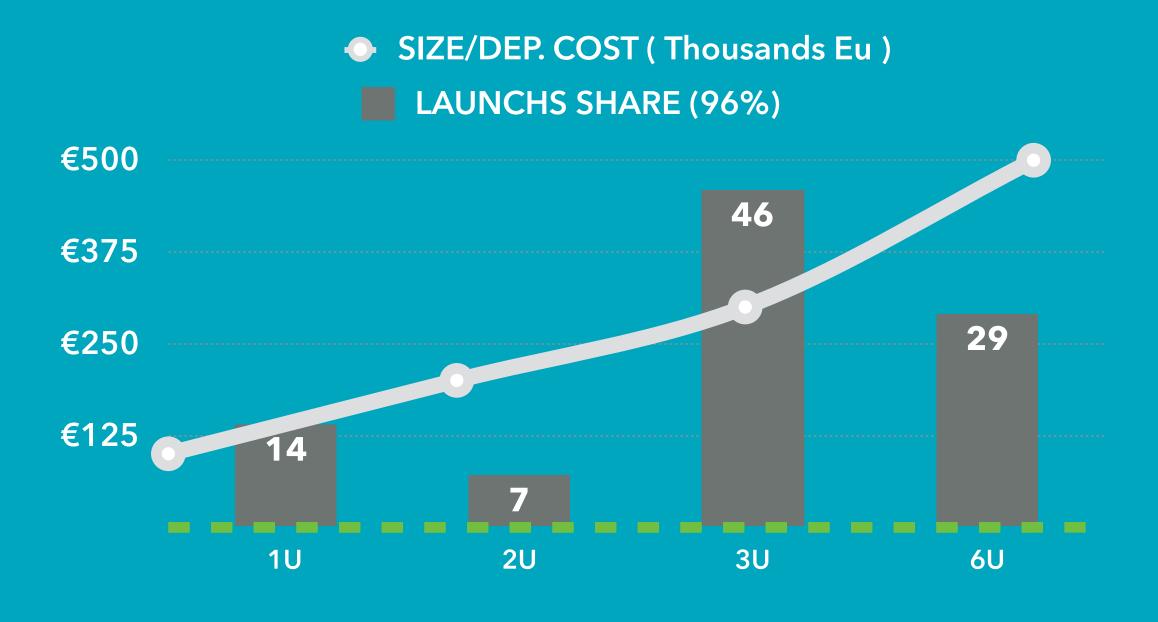

#### **CONSTRAINS of VOLUME/POWER**

- 20-30W
- 6U / 3U as Growing standard
- Move from 100Kg to 10Kg systems range

#### **CONSTRAINS of ROI**

- More Space for PAYLOADS, better Data/Volume ROI
- Success Deployment Rate from 50% to 30%

| Emission<br>technology | SNR        | SFDR   | Transmission band             | Transmission<br>Rates | Price/<br>Volumes |
|------------------------|------------|--------|-------------------------------|-----------------------|-------------------|
| RoF                    | >55 dB     |        | 2.2 + 8.8 GHz<br>2.5 + 10 GHz |                       | <18k              |
| RF                     | max. 33 dB | 60 dBc | 8.8 GHz                       | Gb/s                  | ~20k              |