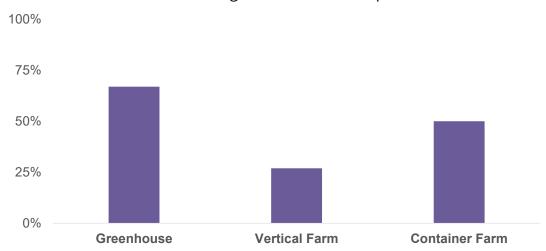

#### Percentage of farms that are profitable

- ➤ Indoor farms rely heavily on artificial lighting, that amounts to ~25% - 35% of OPEX
- > Up to 80% for some vertical farms